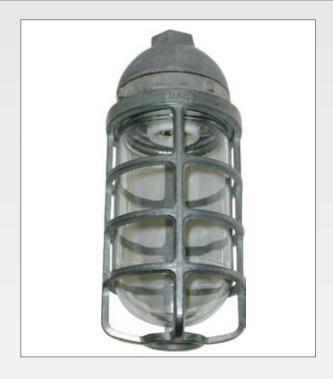

## **VCS200CG WEATHER PROOF**

The VCS200CG fixture is weather proof rated for use indoors and outdoors. Great for use in industrial applications or for residential and commercial applications where you want an industrial look with a bit of flair with a painted finish and coloured glass. For custom versions of this and other weather proof fixtures please visit our web site and look under architectural in the products section.

**GUARD** Die cast, threaded with set screw for locking guard in place.

**MAXIMUM WATTAGE** 200 watt incandescent.

**APPROVAL CSA** 

**LAMP** Not included

**FINISH** Standard finish is raw. Also available with a powder coat paint finish. Some of the most common colours are black, red, white and blue. For other colours please consult factory.