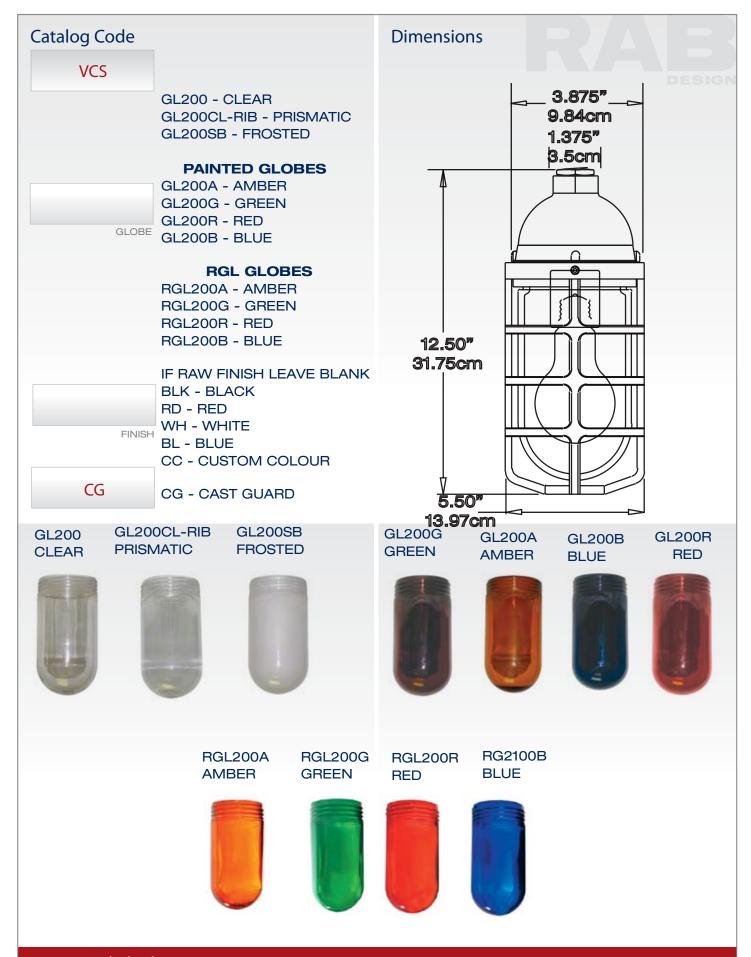

**MOUNTING HUB** Precision die cast with hub threaded for 1/2" NPT pipe

**SOCKET** Porcelain, medium base, 4KV pulse rated socket with a nickle-plated screw shell and a spring-loaded centre contact.

globe, also available are clear prismatic, frosted and coloured globes. There are two types of coloured globes available. The GL glass is painted on the inside. The second type of glass is the RGL series, which has a more brilliant colour. This is achieved by having the colour added while the glass is being made. Both types of glass are available in the following colours amber, blue, green, red and white.

**GUARD** Die cast, threaded with set screw for locking guard in place.

**MAXIMUM WATTAGE** 200 watt incandescent.

**APPROVAL CSA** 

**LAMP** Not included

**FINISH** Standard finish is raw. Also available with a powder coat paint finish. Some of the most common colours are black, red, white and blue. For other colours please consult factory.