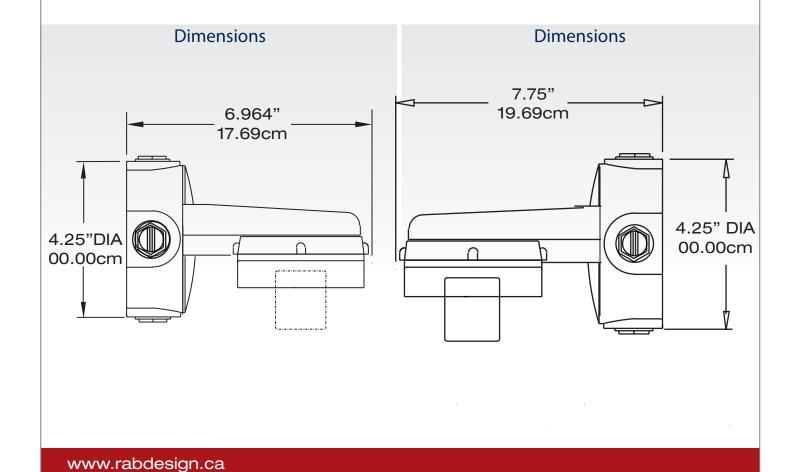

## **VBKS-1**

**BOX** Cast zinc with 3 plugs 1/2" npt (also available with 3/4" npt), ground screw and cork gasket.

**FITTER** Die cast fitter with cork gasket. 100 watt maximum. All 100 series glass and lexan globes will fit this unit. Please note if using lexan globes the cast guards will not fit.

## VBKS-2

**BOX** Cast zinc with 3 plugs 1/2" npt (also available with 3/4" npt), ground screw and cork gasket.

**FITTER** Die cast fitter with cork gasket. 200 watt maximum. All 200 series glass and lexan globes will fit this unit. Please note if using lexan globes the cast guards will not fit.