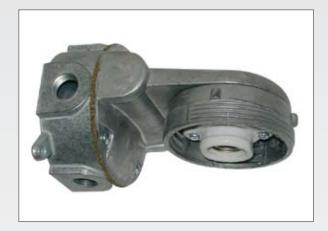

## **VBKS-1**

**BOX** Cast zinc with 3 plugs 1/2" npt (also available with 3/4" npt), ground screw and cork gasket.

**FITTER** Die cast fitter with cork gasket. 100 watt maximum. All 100 series glass and lexan globes will fit this unit. Please note if using lexan globes the cast guards will not fit.

**SOCKET** Porcelain, medium base, 4KV pulse rated socket with a nickle-plated screw shell and a spring-loaded centre contact.