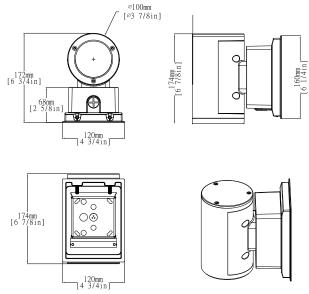

The LEDs have a colour temperature of 5000K.

#### Electrical

Total system wattage of the unit is 22W. The standard unit has a high efficiency driver that operates at 120-277V.

#### Finish

Black powder coat paint finish.

### Equivalent to 100W MH 22W Watts 2445 Lumens **Efficacy** 111 lumens/watt

| LED Life                        | 100,000 hours  |
|---------------------------------|----------------|
| Colour<br>Temperature           | 5000K          |
| Warranty                        | 5 Years        |
| Operating<br>Temperature        | -40°C to +40°C |
| Certification                   | cULus, DLC     |
| Power<br>Factor                 | 0.9            |
| CRI                             | >80            |
| Total<br>Harmonic<br>Distortion | 13.86%         |

## **DIMENSIONS**











#### ORDERING GUIDE



\* Standard configuration

B - 120 - 277V\*

**COLOUR TEMP** 5K - 5000K\*

**BLK - BLACK\***