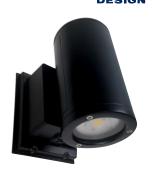

# **WRDS-LED24**

LED Wall light

The WRDS-LED is a decorative, energy efficient down light in a round cylindrical shape that can be used in a variety of commercial and residential applications.

| Project |  |
|---------|--|
| Туре    |  |
| Date    |  |
| Notes   |  |

#### Construction

The WRDS-LED24 is a decorative fixture with a die cast aluminum housing and a clear tempered glass lens held in place with a gasket, lens frame and three stainless steel screws.

#### Finish

Black powder coat paint finish.