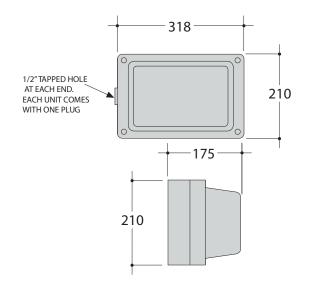

#### Construction

Die-cast aluminum alloy (LM6M). The housing has a 1/2" threaded entry on both ends of the luminaire. One entry is plugged.

# **DIMENSIONS**