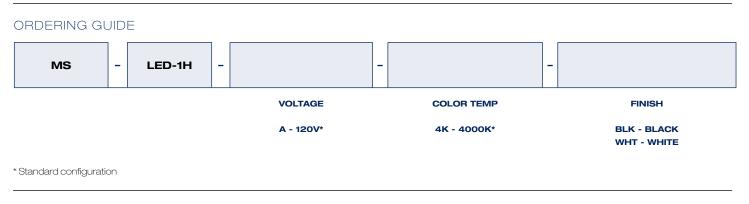

## **APPLICATIONS**

Ideal for residential security lighting, building perimeters, and building entrances.

Mounting Plate

Cast aluminum.

Finish White or Black

Mounting

Fits over a standard octagon box.

**SPECIFICATIONS** 