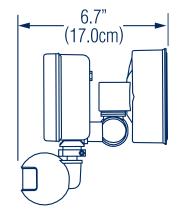

## DIMENSIONS

6.3" (16.1cm) 8.3" (21.0cm)

The MS-LED-1H-180 is equivalent to a 300 watt quartz unit with a total of 1800 lumens out of the fixture. Whenever the motion sensor detects motion the floodlight automatically turn on. The sensor is adjustable and can turn the light on from 5 seconds to 12 minutes.