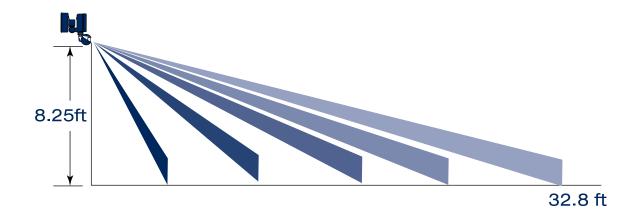

r detects motion the floodlight automatically turn on. The sensor is adjustable and can turn the light on from 5 seconds to 12 minutes.

| Project |  |
|---------|--|
| Туре    |  |
| Date    |  |
| Notes   |  |

| Equivalent to | 150 PAR Inc      |
|---------------|------------------|
| Watts         | 27W              |
| Lumens        | 1,800            |
| Efficiency    | 66.7 lumens/watt |
|               |                  |

| LED Life                 | 100,000 hours  |
|--------------------------|----------------|
| Colour<br>Temperature    | 4,000K         |
| Warranty                 | 5 Years        |
| Operating<br>Temperature | -30°C to +50°C |
| Certification            | cCSAus         |



**MS-LED-1H** Sensor Activated Light

RAB DESIGN LIGHTING INC.



# DETECTION RANGE