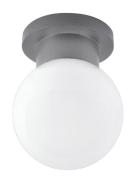

### 

RCB100 (Glass) RCBP (Polycarbonate) RCP100 (Polycarbonate) RCG100 (Glass)

RC-1 Fitter Only

White

Black

### CONSTRUCTION

- Die cast aluminum ceiling mount fixture with universal mounting bracket and fitter for a standard junction box.
- Includes medium base porcelain socket and nickel-plated screw shell.
- Fitter has a powder coat paint finish.

### **FEATURES**

- Available options include: fitter only, glass/ polycarbonate or ball/cylinder shape globe.
- 100 Watt incandescent max for glass and 75 Watt max for polycarbonate.
- Incandescent, CFL or LED bulbs may be used. (Lamp not included).