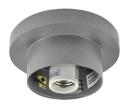

### 

RCB100 (Glass) RCBP (Polycarbonate) RCP100 (Polycarbonate) RCG100 (Glass)

RC-1 Fitter Only

White

Black

### CONSTRUCTION

- Die cast aluminum ceiling mount fixture with universal mounting bracket and fitter for a standard junction box.
- Includes medium base porcelain socket and nickel-plated screw shell.
- Fitter has a powder coat paint finish.