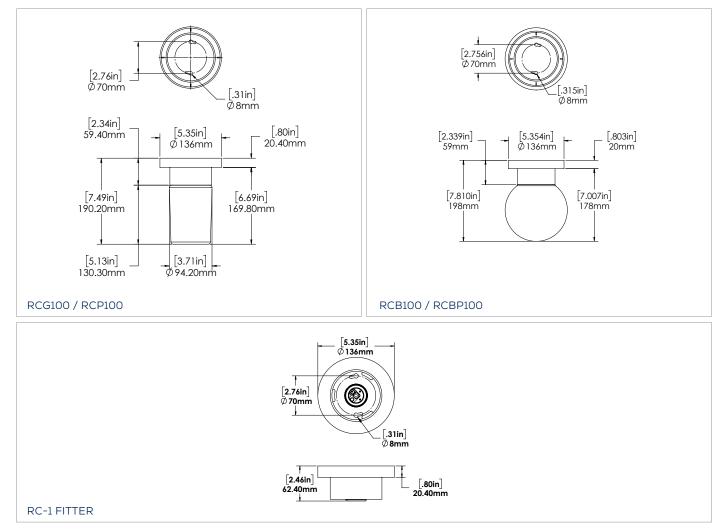

polycarbonate.
- Incandescent, CFL or LED bulbs may be used. (Lamp not included).

## Bronze

### **APPLICATION:**



Ideal for entryways

**ALSO AVAILABLE IN:** 



For use outdooors



For use indoors

# 





## ACCESSORIES

RAB Design carries a diverse line of durable and cost efficient glass and polycarbonate cylinder shaped globes for use with the RW/RC Series fixtures. Sold separately.

### CYLINDER GLOBES



GL100LPR POLY LONG PRISMATIC



GL100PGB BLUE POLYCARBONATE



GL100PRS PRISMATIC POLYCARBONATE



GL100PGG GREEN POLYCARBONATE



GL100PG CLEAR POLYCARBONATE



GL100PGO WHITE POLYCARBONATE



GL100PGA AMBER POLYCARBONATE



GL100PGR RED POLYCARBONATE

### ROUND GLOBES



GL100BO WHITE GLASS



GL100PGBO WHITE POLYCARBONATE



GLB100CP CLEAR POLYCARBONATE



#### DIMENSIONS



### ORDER INFO

| STOCK CODE / DESCRIPTION                  | STOCK CODE / DESCRIPTION                      |
|-------------------------------------------|-----------------------------------------------|
| 008543 RC-1 - GREY MOUNTING FITTER        | 010209 RCBP100 WHITE FIXTURE - POLY BALL      |
| 023597 RC-1 - WHITE MOUNTING FITTER       | 008558 RCG100 GREY FIXTURE - GLASS CYLINDER   |
| 008544 RC-1 - BLACK MOUNTING FITTER       | 008559 RCG100 BLACK FIXTURE - GLASS CYLINDER  |
| 008545 RC-1 - BRONZE MOUNTING FITTER      | 008560 RCG100 BRONZE FIXTURE - GLASS CYLINDER |
| 019293 RCB100 WHITE FIXTURE - GLASS BALL  | 094533 RCG100 WHITE FIXTURE - GLASS CYLINDER  |
| 008553 RCB100 BLACK FIXTURE - GLASS BALL  | 008561 RCP100 GREY FIXTURE - POLY CYLINDER    |
| 008554 RCB100 BRONZE FIXTURE