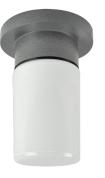

### 

RCB100 (Glass) RCBP (Polycarbonate) RCP100 (Polycarbonate) RCG100 (Glass)

RC-1 Fitter Only

White

Black

### CONSTRUCTION

- Die cast aluminum ceiling mount fixture with universal mounting bracket and fitter for a standard junction box.
- Includes medium base porcelain socket and nickel-plated screw shell.
- Fitter has a powder coat paint finish.

### **FEATURES**

- Available options include: fitter only, glass/ polycarbonate or ball/cylinder shape globe.
- 100 Watt incandescent max for glass and 75 Watt max for polycarbonate.
- Incandescent, CFL or LED bulbs may be used. (Lamp not included).