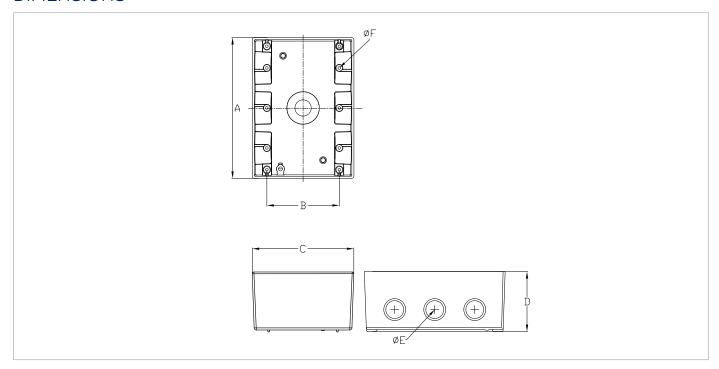

## **DIMENSIONS**

| PRODUCT | Α    | В    | С    | D    | <b>E</b><br>CONDUIT ENTRY | <b>F</b><br>SCREW HOLES |
|---------|------|------|------|------|---------------------------|-------------------------|
| DDB273  | 4.60 | 3.28 | 6.37 | 2.71 | 7x1/2 NPT                 | 10x6-32                 |
| DDB373  | 4.60 | 3.28 | 6.37 | 2.71 | 7x3/4 NPT                 | 10x6-32                 |