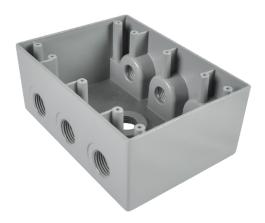

## **EII RECTANGULAR BOX**

## CONSTRUCTION

- 3 Gang die cast aluminum box with seven 1/2" or 3/4" threaded entries.
- Durable silver grey powder coat paint finish.

## **APPLICATION:**

Ideal for industrial or commercial use

Weather resistant