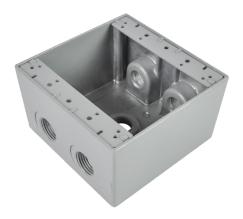

# **ENERGY RECTANGULAR BOX**

## CONSTRUCTION

- 2 Gang die cast aluminum deep box with five 1/2" threaded entries.
- Durable silver grey powder coat paint finish.
- Stamped galvanized steel tabs for ease of mounting.

## **FEATURES**

 Package includes box, 2 plugs, 2 galvanized steel mounting tabs, 2 screws and a ground screw.