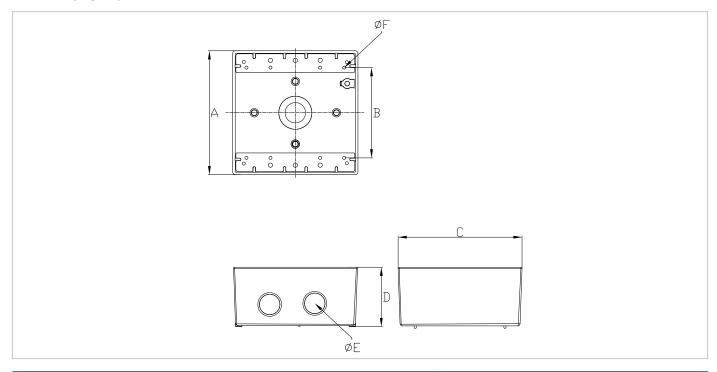

# **DIMENSIONS**

| PRODUCT | Α    | В    | С    | D    | <b>E</b><br>CONDUIT ENTRY | <b>F</b><br>SCREW HOLES |
|---------|------|------|------|------|---------------------------|-------------------------|
| DDB252P | 4.52 | 3.29 | 4.56 | 2.71 | 5x1/2 NPT                 | 12x6-32                 |