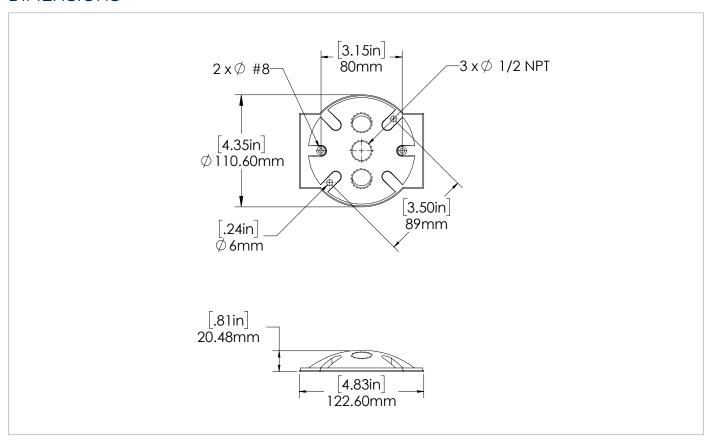

| PROJECT: | DATE:  |
|----------|--------|
| TYPE:    | NOTES: |

# **CR-3 – ALUMINUM COVER**

# © ROUND COVER



#### **INCLUDES:**

(+) x 1 close out plug

x 1 neoprene gasket



screws

#### CONSTRUCTION

- Die cast aluminum universal mounting plate with three 1/2" openings.
- Silver grey finish is standard.

### **FEATURES**

• Package includes cover, one close out plug, a neoprene gasket and screws.

#### **ALSO AVAILABLE IN:**

White

Black



Bronze

#### **APPLICATION:**

Ideal for industrial or commercial use



Weather resistant

## **CERTIFICATION:**





#### **DIMENSIONS**



#### **ORDER INFO**

#### STOCK CODE / DESCRIPTION

008695 CR-3 - GREY COVER - 3 X 1/2" ENTRIES

008696 CR-3 - BLACK COVER - 3 X 1/2" ENTRIES

008697 CR-3 - BRONZE COVER - 3 X 1/2" ENTRIES

008698 CR-3 - WHITE COVER - 3 X 1/2" ENTRIES