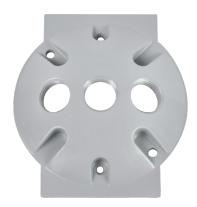

# **CR-3 – ALUMINUM COVER**

# © ROUND COVER

#### CONSTRUCTION

- Die cast aluminum universal mounting plate with three 1/2" openings.
- Silver grey finish is standard.