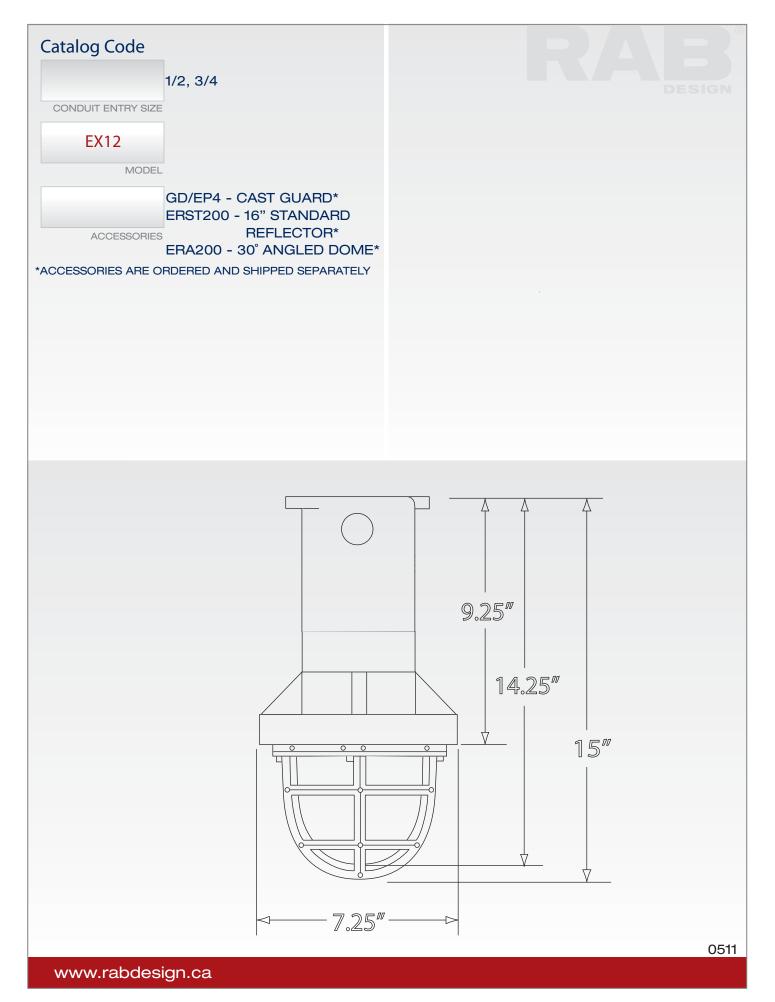

**HOUSING** Die cast aluminum housing with a natural aluminum finish.

**WIRING COMPARTMENT** Die cast aluminum with 5 entries available in 1/2" and 3/4" conduit entries. Each unit comes with 3 close out plugs.

**SOCKET** Medium base glazed socket with nickle plated screw shell.

**GLOBE** Heat and impact resistant clear prismatic glass globe.

FINISH Natural aluminum finish.

**ACCESSORIES** Die cast aluminum guard, aluminum reflector, 30 degree aluminum reflector. Aluminum reflectors has a white reflective powder coat paint finish.