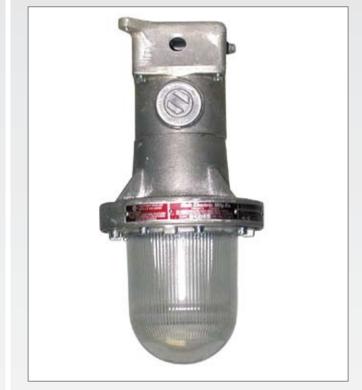

## **EX12 - FOR HAZARDOUS LOCATIONS**

The EX12 is an incandescent fixture for hazardous locations. Suitable for use in chemical plants, refineries and other hazardous applications where vapours and dusts are present.

**HOUSING** Die cast aluminum housing with a natural aluminum finish.

**WIRING COMPARTMENT** Die cast aluminum with 5 entries available in 1/2" and 3/4" conduit entries. Each unit comes with 3 close out plugs.

**SOCKET** Medium base glazed socket with nickle plated screw shell.

**GLOBE** Heat and impact resistant clear prismatic glass globe.

FINISH Natural aluminum finish.

**ACCESSORIES** Die cast aluminum guard, aluminum reflector, 30 degree aluminum reflector. Aluminum reflectors has a white reflective powder coat paint finish.

**MOUNTING** Ceiling mounted.