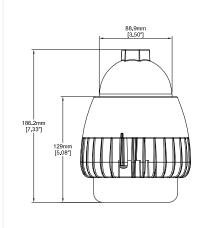

00K,5000K*               |
| CRI                      | 72.2                             |
| Dimming                  | 0-10V Dim to Off                 |
| THD                      | 9.16%                            |
| PF                       | 0.9785                           |
| LED Life (L80)           | >60000 hours                     |
| Housing Finish           | Natural Aluminum                 |
| Housing Details          | Die Cast Aluminum                |
| Lens Details             | Frosted Lens                     |
| Mounting                 | Pendant Mount                    |
| Operating<br>Temperature | -40°C to +40°C                   |
| Certifications<br>Logos  | Wet Locations, IP66,UL , DLC 5.1 |

#### Note: Specifications are for 5000K



1



## **DIMENSIONS:**







2

# **OTHER MOUNTING OPTIONS:**



DVBKS2-LED Wall mount



DVAKS2-LED Ceiling mount

## **AVAILABLE OPTIONS:**





3

## **ORDERING GUIDE:**



\*Standard Configuration

### FIELD INSTALLED ACCESSORIES:

### CHECK THE ACCESSORIES YOU WISH TO ORDER: