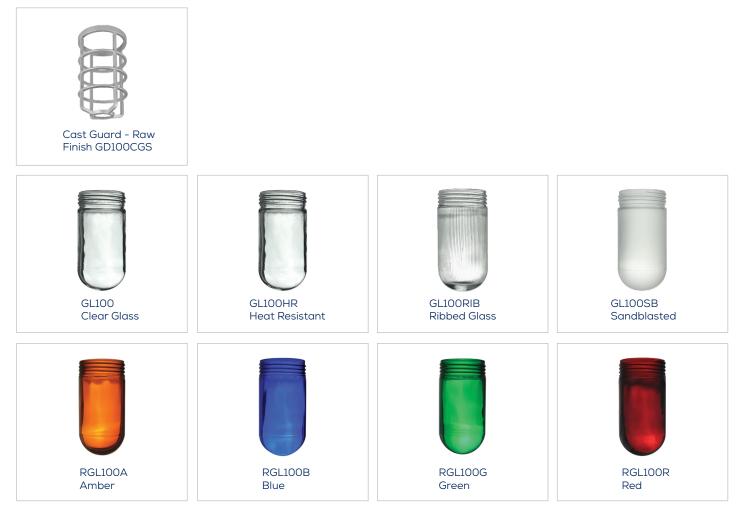

#### Accessories

· Various Globe and Guard Accessories sold separately

| SPECIFICATIONS           | DVCS2-LED26                      |
|--------------------------|----------------------------------|
| Watts                    | 25.73W                           |
| Lumens                   | 3008lm                           |
| Efficacy                 | 116.91lm/W                       |
| Voltage                  | 120-277V                         |
| CCT (K)                  | 3000K,4000K,5000K*               |
| CRI                      | 72.2                             |
| Dimming                  | 0-10V Dim to Off                 |
| THD                      | 9.16%                            |
| PF                       | 0.9785                           |
| LED Life (L80)           | >60000 hours                     |
| Housing Finish           | Natural Aluminum                 |
| Housing Details          | Die Cast Aluminum                |
| Lens Details             | Frosted Lens                     |
| Mounting                 | Pendant Mount                    |
| Operating<br>Temperature | -40°C to +40°C                   |
| Certifications<br>Logos  | Wet Locations, IP66,UL , DLC 5.1 |

## **AVAILABLE OPTIONS:**

3