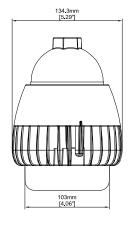

K,5000K*               |
| CRI                      | 72.2                             |
| Dimming                  | 0-10V Dim to Off                 |
| THD                      | 9.16%                            |
| PF                       | 0.9785                           |
| LED Life (L80)           | >60000 hours                     |
| Housing Finish           | Natural Aluminum                 |
| Housing Details          | Die Cast Aluminum                |
| Lens Details             | Frosted Lens                     |
| Mounting                 | Pendant Mount                    |
| Operating<br>Temperature | -40°C to +40°C                   |
| Certifications<br>Logos  | Wet Locations, IP66,UL , DLC 5.1 |

#### Note: Specifications are for 5000K



1



## **DIMENSIONS:**







2

# **OTHER MOUNTING OPTIONS:**



DVBKS2-LED Wall mount



DVAKS2-LED Ceiling mount

## **AVAILABLE OPTIONS:**





3

## **ORDERING GUIDE:**



\*Standard Configuration

### FIELD INSTALLED ACCESSORIES:

### CHECK THE ACCESSORIES YOU WISH TO ORDER: