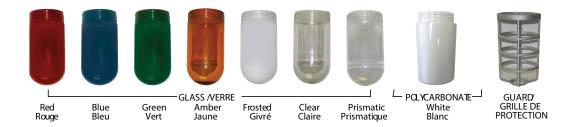

#### Accessories

· Various Globe and Guard Accessories sold separately

| SPECIFICATIONS           | DVCS2-LED26                      |
|--------------------------|----------------------------------|
| Watts                    | 25.73W                           |
| Lumens                   | 3008lm                           |
| Efficacy                 | 116.91lm/W                       |
| Voltage                  | 120-277V                         |
| CCT (K)                  | 3000K,4000K,5000K*               |
| CRI                      | 72.2                             |
| Dimming                  | 0-10V Dim to Off                 |
| THD                      | 9.16%                            |
| PF                       | 0.9785                           |
| LED Life (L80)           | >60000 hours                     |
| Housing Finish           | Natural Aluminum                 |
| Housing Details          | Die Cast Aluminum                |
| Lens Details             | Frosted Lens                     |
| Mounting                 | Pendant Mount                    |
| Operating<br>Temperature | -40°C to +40°C                   |
| Certifications<br>Logos  | Wet Locations, IP66,UL , DLC 5.1 |

### FIELD INSTALLED ACCESSORIES:

### CHECK THE ACCESSORIES YOU WISH TO ORDER: