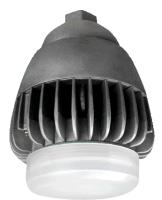

### **DESCRIPTION:**

The DVCS2 is the 26W energy efficient LED vapourproof fixture that can be used for industrial and architectural applications. This series of fixtures comprises the DVAKS2-LED which can be ceiling mounted, the DVBKS2-LED which can be wall mounted and the DVCS2-LED which can be pendant mounted.

#### Construction

• Precision die cast aluminum housing with durable chip and natural aluminum finish. Highly efficient heat sink design maintains the junction temperature significantly below the recommended maximum ratings ensuring extended fixture life. Frosted lens is standard. The fixture is rated IP66 and suitable for outdoor use.