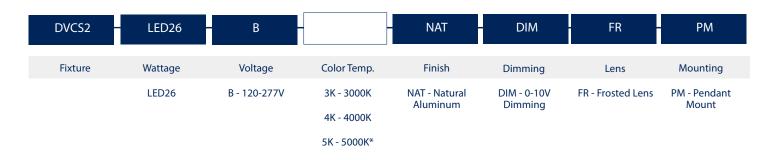

|
| THD                      | 9.16%                            |
| PF                       | 0.9785                           |
| LED Life (L80)           | >60000 hours                     |
| Housing Finish           | Natural Aluminum                 |
| Housing Details          | Die Cast Aluminum                |
| Lens Details             | Frosted Lens                     |
| Mounting                 | Pendant Mount                    |
| Operating<br>Temperature | -40°C to +40°C                   |
| Certifications<br>Logos  | Wet Locations, IP66,UL , DLC 5.1 |

#### Note: Specifications are for 5000K



1



## **DIMENSIONS:**







2

# **OTHER MOUNTING OPTIONS:**



DVBKS2-LED Wall mount



DVAKS2-LED Ceiling mount

## **AVAILABLE OPTIONS:**





3

## **ORDERING GUIDE:**



\*Standard Configuration

### FIELD INSTALLED ACCESSORIES:

### CHECK THE ACCESSORIES YOU WISH TO ORDER: