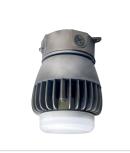

### **DESCRIPTION:**

The DVCS2 is the 26W energy efficient LED vapourproof fixture that can be used for industrial and architectural applications. This series of fixtures comprises the DVAKS2-LED which can be ceiling mounted, the DVBKS2-LED which can be wall mounted and the DVCS2-LED which can be pendant mounted.

#### Construction

• Precision die cast aluminum housing with durable chip and natural aluminum finish. Highly efficient heat sink design maintains the junction temperature significantly below the recommended maximum ratings ensuring extended fixture life. Frosted lens is standard. The fixture is rated IP66 and suitable for outdoor use.