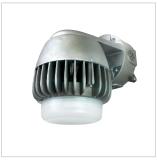

### **DESCRIPTION:**

The DVCS2 is the 26W energy efficient LED vapourproof fixture that can be used for industrial and architectural applications. This series of fixtures comprises the DVAKS2-LED which can be ceiling mounted, the DVBKS2-LED which can be wall mounted and the DVCS2-LED which can be pendant mounted.