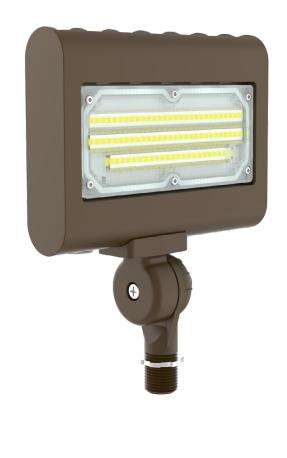

DESCRIPTION

The FL2-LED31 is an energy efficient LED fixture suitable for floodlighting or sign lighting.

#### **FEATURES**

. . . . . . . . . . . . . .

- Die cast aluminum housing with polycarbonate lens.
- Wide 7H X 6V beam is standard.
- Available as a knuckle or yoke mount. Also used as a sign light when combined with various arms.
- Ideal replacement for 500W Quartz floods.
- High efficacy over 125 lumens per watt
- Knuckle mounts to standard DC100 cover (purchase separately)