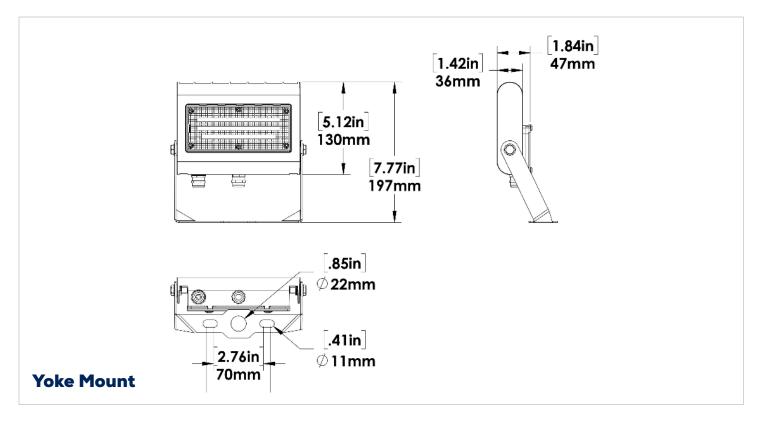

|
| CRI                          | 70                |  |  |
| Mounting                     | Knuckle, Yoke     |  |  |
| Dimming                      | 0-10V Dimming     |  |  |
| Surge Suppression            | Built-In 2kV      |  |  |
| Weight (Lbs)                 | 2.8               |  |  |
| Standard                     |                   |  |  |



. . . . . . . . . . . . . . . . . . .

#### **FEATURES**

. . . . . . . . . . . . . .

- Die cast aluminum housing with polycarbonate lens.
- Wide 7H X 6V beam is standard.
- Available as a knuckle or yoke mount. Also used as a sign light when combined with various arms.
- Ideal replacement for 500W Quartz floods.
- High efficacy over 125 lumens per watt
- Knuckle mounts to standard DC100 cover (purchase separately)



## DIMENSIONS





#### **OTHER MODEL SPECIFICATIONS**

| DESCRIPTION           | VOLTAGE (V) | INPUT<br>POWER (W) | LIGHT<br>OUTPUT | EFFICACY<br>(Lm/W) | THD | PF  | сст  |
|-----------------------|-------------|--------------------|-----------------|--------------------|-----|-----|------|
| FL2-LED31-B-4K-XXX-XX | 120-277V    | 30                 | 4007            | 132.5              | 15  | 0.9 | 4000 |
| FL2-LED31-B-5K-XXX-XX | 120-277V    | 30                 | 4041            | 133.7              | 15  | 0.9 | 5000 |

#### LEGEND

B - 120V-277V 4K - 4000K, 5K - 5000K, XXX - FINISH XX - MOUNTING

| AMPERAGE DRAW & SURGE PROTECTION |            |        |       |        |                       |  |  |
|----------------------------------|------------|--------|-------|--------|-----------------------|