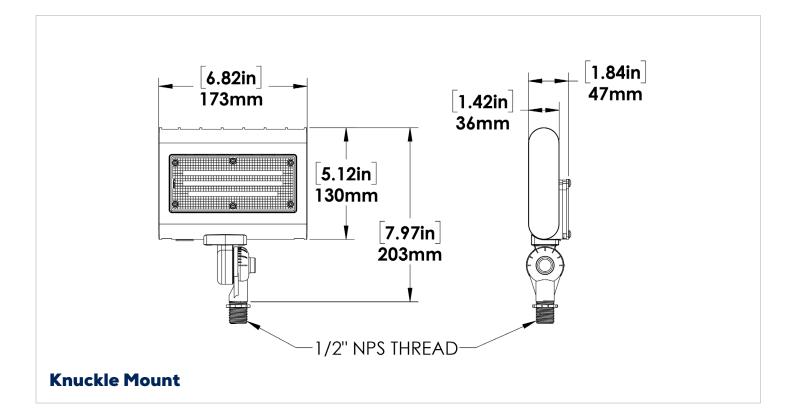

|  |
| CRI                          | 70                |  |  |
| Mounting                     | Knuckle, Yoke     |  |  |
| Dimming                      | 0-10V Dimming     |  |  |
| Surge Suppression            | Built-In 2kV      |  |  |
| Weight (Lbs)                 | 2.8               |  |  |
| Standard                     |                   |  |  |



. . . . . . . . . . . . . . . . . . .

#### **FEATURES**

. . . . . . . . . . . . . .

- Die cast aluminum housing with polycarbonate lens.
- Wide 7H X 6V beam is standard.
- Available as a knuckle or yoke mount. Also used as a sign light when combined with various arms.
- Ideal replacement for 500W Quartz floods.
- High efficacy over 125 lumens per watt
- Knuckle mounts to standard DC100 cover (purchase separately)



## DIMENSIONS





#### **OTHER MODEL SPECIFICATIONS**

| DESCRIPTION           | VOLTAGE (V) | INPUT<br>POWER (W) | LIGHT<br>OUTPUT | EFFICACY<br>(Lm/W) | THD | PF  | сст  |
|-----------------------|-------------|--------------------|-----------------|--------------------|-----|-----|------|
| FL2-LED31-B-4K-XXX-XX | 120-277V    | 30                 | 4007            | 132.5              | 15  | 0.9 | 4000 |
| FL2-LED31-B-5K-XXX-XX | 120-277V    | 30                 | 4041            | 133.7              | 15  | 0.9 | 5000 |

#### LEGEND

B - 120V-277V 4K - 4000K, 5K - 5000K, XXX - FINISH XX - MOUNTING

| AMPERAGE DRAW & SURGE PROTECTION |            |        |       |        |                       |  |  |
|----------------------------------|------------|--------|-------|--------|----------------------