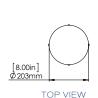

12"). Lower body is secured to base with stainless steel screws.

#### Finish

Standard powder coat finishes are Bronze, Black and White. Custom colors are available upon request.

## **Options**

Frosted lens, 90 degree cutoff, 180 degree cutoff.

| Input Watts | 29W                |
|-------------|--------------------|
| Lumens      | 2805               |
| Efficiency  | 99 lumens per watt |

| Operating<br>Temperature | -40°C - +40°C                                 |
|--------------------------|-----------------------------------------------|
| Warranty                 | 5 Years                                       |
| Color<br>Temperature     | 5000K (standard),<br>4000K,3000K<br>(options) |
| LED life                 | 100,000 hours                                 |

## DIMENSIONS







RABDESIGN.CA





#### ORDERING GUIDE



<sup>\*</sup> Standard configuration