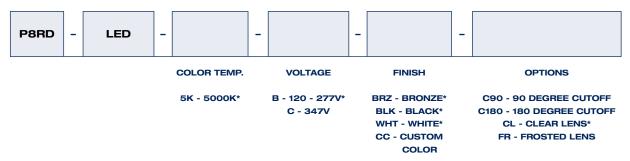

#### **Optics**

Reflector is a spun aluminum cone, anodized, type V distribution. Internal house shield is available as 90 or 180 degrees.

Clear acrylic lens. Frosted lens also available.

Unit consists of 18 LEDs that deliver 2805 lumens. Color temperature of LEDs is 5000K.

#### Electrical

Unit has high efficiency drivers that are 120 - 277 volts. 347V available as an option. System wattage is 29W.

#### Finish

Standard powder coat finishes are Bronze, Black and White. Custom colors are available upon request.

## **Options**

Frosted lens, 90 degree cutoff, 180 degree cutoff.

| Input Watts | 29W                |
|-------------|--------------------|
| Lumens      | 2805               |
| Efficiency  | 99 lumens per watt |

#### ORDERING GUIDE

<sup>\*</sup> Standard configuration