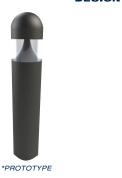

# **P8RD LED BOLLARD**

LED Bollard

The P8RD LED bollard is an architectural bollard in a sleek design that provides uniform, glare free illumination.

#### Construction

Unit is a 8" round bollard with a dome shaped top. Body is made from extruded aluminum (.125 wall thickness) and fits over anchor base. It is secured with stainless steel screws. Body has a powder coat paint finish. Upper body is a modular sealed unit to prevent moisture.