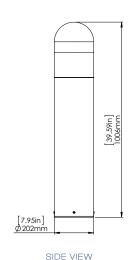

2"). Lower body is secured to base with stainless steel screws.

#### Finish

Standard powder coat finishes are Bronze, Black and White. Custom colors are available upon request.

## **Options**

Frosted lens, 90 degree cutoff, 180 degree cutoff.

| Input Watts | 29W                |
|-------------|--------------------|
| Lumens      | 2805               |
| Efficiency  | 99 lumens per watt |

| Operating<br>Temperature | -40°C - +40°C                                 |
|--------------------------|-----------------------------------------------|
| Warranty                 | 5 Years                                       |
| Color<br>Temperature     | 5000K (standard),<br>4000K,3000K<br>(options) |
| LED life                 | 100,000 hours                                 |

## DIMENSIONS







RABDESIGN.CA





#### ORDERING GUIDE



<sup>\*</sup> Standard configuration