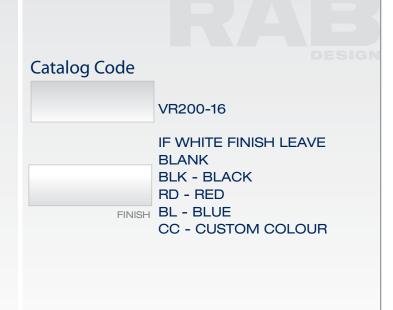

**VR100-16** Spun aluminum reflector with a cast fitter to fit the VAKS100 AND VCS100 series. Reflector has a white powder coat finish.

**VR200-16** Spun aluminum reflector with a cast fitter to fit the VAKS200 AND VCS200 series. Reflector has a white powder coat finish.

**FINISH** Standard finish is white. Some of the most common colours are black, red and blue. For other colours please consult factory.