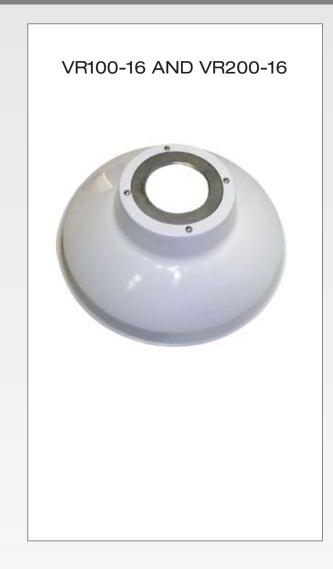

## VR100-16 VR200-16 REFLECTOR

The VR100-16 AND VR200-16 reflector are designed for the ceiling mount and pendent mount VAKS and VCS series. Ideal for use when you want to reflect the light down. Standard colour is white, other colours available upon request.

**VR100-16** Spun aluminum reflector with a cast fitter to fit the VAKS100 AND VCS100 series. Reflector has a white powder coat finish.

**VR200-16** Spun aluminum reflector with a cast fitter to fit the VAKS200 AND VCS200 series. Reflector has a white powder coat finish.