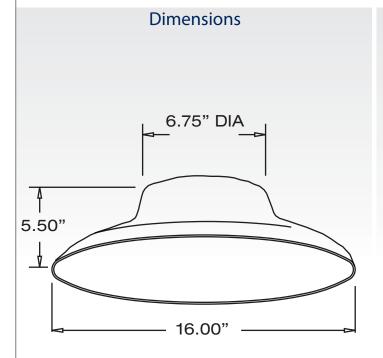

## VR100-16 VR200-16 REFLECTOR

The VR100-16 AND VR200-16 reflector are designed for the ceiling mount and pendent mount VAKS and VCS series. Ideal for use when you want to reflect the light down. Standard colour is white, other colours available upon request.

**VR100-16** Spun aluminum reflector with a cast fitter to fit the VAKS100 AND VCS100 series. Reflector has a white powder coat finish.

**VR200-16** Spun aluminum reflector with a cast fitter to fit the VAKS200 AND VCS200 series. Reflector has a white powder coat finish.

**FINISH** Standard finish is white. Some of the most common colours are black, red and blue. For other colours please consult factory.