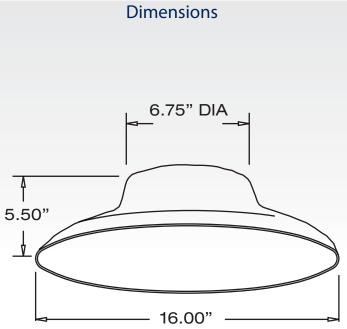

## VR100-16 VR200-16 REFLECTOR

The VR100-16 AND VR200-16 reflector are designed for the ceiling mount and pendent mount VAKS and VCS series. Ideal for use when you want to reflect the light down. Standard colour is white, other colours available upon request.

**VR100-16** Spun aluminum reflector with a cast fitter to fit the VAKS100 AND VCS100 series. Reflector has a white powder coat finish.

**VR200-16** Spun aluminum reflector with a cast fitter to fit the VAKS200 AND VCS200 series. Reflector has a white powder coat finish.