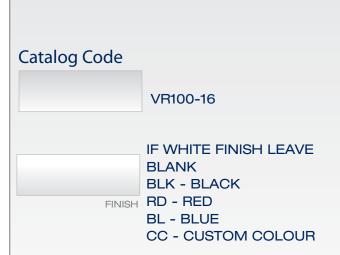

**VR100-16** Spun aluminum reflector with a cast fitter to fit the VAKS100 AND VCS100 series. Reflector has a white powder coat finish.

**VR200-16** Spun aluminum reflector with a cast fitter to fit the VAKS200 AND VCS200 series. Reflector has a white powder coat finish.

**FINISH** Standard finish is white. Some of the most common colours are black, red and blue. For other colours please consult factory.