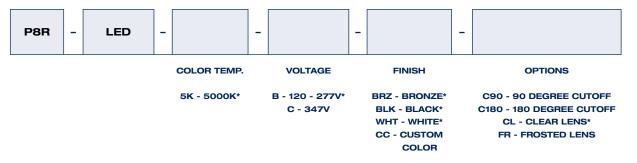

#### LEDS

Unit consists of 18 LEDs that deliver 1,900 lumens. Color temperature of LEDs is 5000K.

#### Electrical

Unit has high efficiency drivers that are 120 - 277 volts. 347V available as an option. System wattage is 25W.

#### Finish

Standard powder coat finishes are Bronze, Black and White. Custom colors are available upon request.

#### Options

Frosted lens, 90 degree cutoff, 180 degree cutoff.

# ORDERING GUIDE

\* Standard configuration