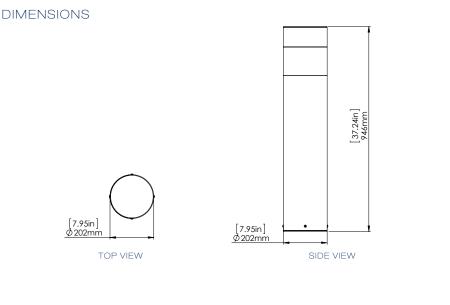

#### Construction

Unit is a 8" round bollard with a flat top. Body is made from extruded aluminum (.125 wall thickness) and fits over anchor base. It is secured with stainless steel screws. Body has a powder coat paint finish. Upper body is a modular sealed unit to prevent moisture.