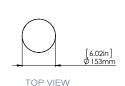

hat are 120 - 277 volts. 347V available as an option. System wattage is 15W.

### Mounting

Spun steel base with three anchor bolts . (1/2" x 12"). Lower body is secured to base with stainless steel set screws.

#### Finish

Standard powder coat finishes are Bronze, Black and White. Custom colors are available upon request.

# **Options**

Frosted lens, 90 degree cutoff, 180 degree cutoff.

| Input Watts | 15W                |
|-------------|--------------------|
| Lumens      | 1,040              |
| Efficiency  | 70 lumens per watt |

| Operating<br>Temperature | -40°C - +40°C    |
|--------------------------|------------------|
| Warranty                 | 5 Years          |
| Color<br>Temperature     | 5000K (standard) |
| LED life                 | 100,000 hours    |

### DIMENSIONS







RABDESIGN.CA





# ORDERING GUIDE



<sup>\*</sup> Standard configuration