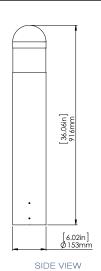

t are 120 - 277 volts. 347V available as an option. System wattage is 15W.

### Mounting

Spun steel base with three anchor bolts . (1/2" x 12"). Lower body is secured to base with stainless steel set screws.

#### Finish

Standard powder coat finishes are Bronze, Black and White. Custom colors are available upon request.

# **Options**

Frosted lens, 90 degree cutoff, 180 degree cutoff.

| Input Watts | 15W                |
|-------------|--------------------|
| Lumens      | 1,040              |
| Efficiency  | 70 lumens per watt |

| Operating<br>Temperature | -40°C - +40°C    |
|--------------------------|------------------|
| Warranty                 | 5 Years          |
| Color<br>Temperature     | 5000K (standard) |
| LED life                 | 100,000 hours    |

### DIMENSIONS







RABDESIGN.CA





# ORDERING GUIDE



<sup>\*</sup> Standard configuration