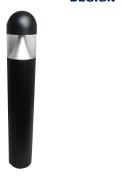

# P6RD LED BOLLARD

LED Bollard

The P6RD LED bollard is an architectural bollard in a sleek design that provides uniform, glare free illumination.

# Construction

Unit is a 6" round bollard with a dome shaped top. Body is made from extruded aluminum (.125 wall thickness) and fits over anchor base. It is secured with stainless steel set screws. Body has a powder coat finish. Upper body is a modular sealed unit to prevent moisture.