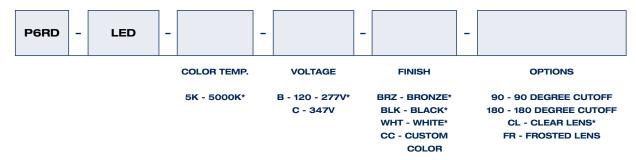

# ORDERING GUIDE

<sup>\*</sup> Standard configuration

#### **Optics**

Reflector is a spun aluminum cone, anodized, type V distribution. Internal house shield is available as 90 or 180 degrees.

Clear acrylic lens. Frosted lens also available.

Unit consists of 48 LEDs that deliver 1,040 lumens. Color temperature of LEDs is 5000K.

#### Electrical

Unit has high efficiency drivers that are 120 - 277 volts. 347V available as an option. System wattage is 15W.

#### Finish

Standard powder coat finishes are Bronze, Black and White. Custom colors are available upon request.

# **Options**

Frosted lens, 90 degree cutoff, 180 degree cutoff.

| Input Watts | 15W                |
|-------------|--------------------|
| Lumens      | 1,040              |
| Efficiency  | 70 lumens per watt |